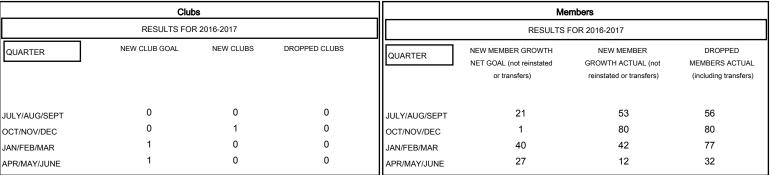

## MONTHLY MEMBERSHIP PROGRESS REPORT

District 201Q1

Results as of: 4/30/2017





## GOALS AND ACTUAL NEW CLUBS CUMULATIVE



## GOALS AND ACTUAL MEMBERS CUMULATIVE



| DROPPED CLUBS: 0  DROPPED MEMBERS |          | 54 CLUBS OF 82 ADDED 1 OR MORE<br>NEW MEMBERS | GENDER DISTI<br>MALE<br>FEMALE     | 718 (39.04%) |     |
|-----------------------------------|----------|-----------------------------------------------|------------------------------------|--------------|-----|
| DECEASED                          | 20       | CHCK HEDE FOR CHMH ATIVE                      | TOTAL FAMILY UNIT MEMBERS          |              | 408 |
| CLUB CANCELLED OTHER              | 0<br>225 | CLICK HERE FOR CUMULATIVE  MEMBERSHIP DATA    | FAMILY MEMBERS PAYING HALF 20 DUES |              | 207 |
| TOTAL                             | 245      |