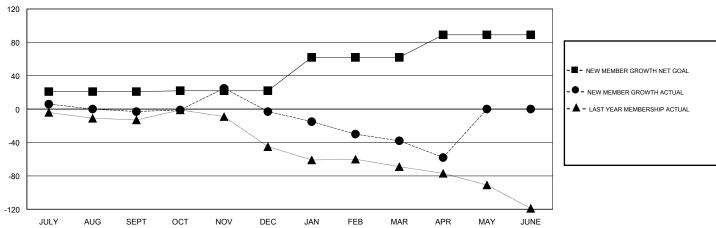

## GOALS AND ACTUAL MEMBERS CUMULATIVE

| DROPPED CLUBS: 0  DROPPED MEMBERS |          | 54 CLUBS OF 82 ADDED 1 OR MORE<br>NEW MEMBERS | GENDER DISTI<br>MALE<br>FEMALE     | 718 (39.04%) |     |
|-----------------------------------|----------|-----------------------------------------------|------------------------------------|--------------|-----|
| DECEASED                          | 20       | CHCK HEDE FOR CHMH ATIVE                      | TOTAL FAMILY UNIT MEMBERS          |              | 408 |
| CLUB CANCELLED OTHER              | 0<br>225 | CLICK HERE FOR CUMULATIVE  MEMBERSHIP DATA    | FAMILY MEMBERS PAYING HALF 20 DUES |              | 207 |
| TOTAL                             | 245      |                                               |                                    |              |     |